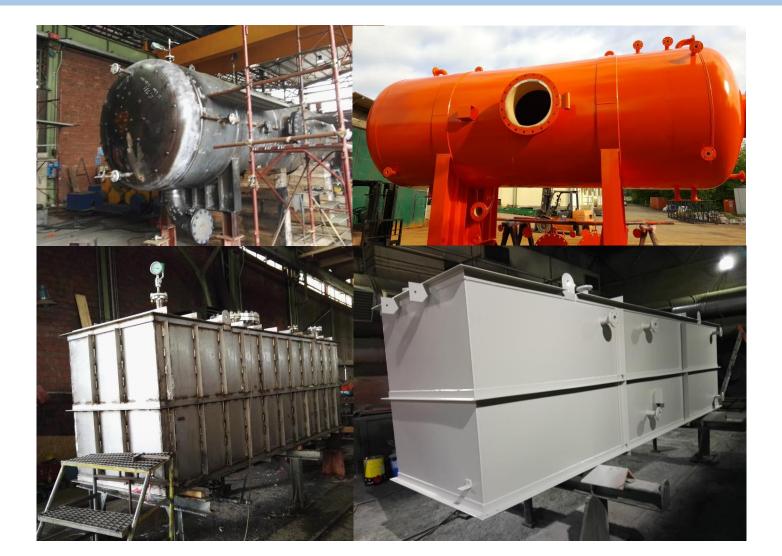

**DESTINATION** Atlantic Ocean (Offshore Congo)

**SCOPE OF SUPPLY:** Engineering, procurement, construction, revamping of existing structures, transportation, topside installation, hook-up and commissioning of jacket, deck and flare

Year: 2016/2017

Weight: 244 Ton

Customer: ENI CONGO S.A

NEW IBERIA YARD Louisiana (USA)

Congo Yard

Groppoli Workshop