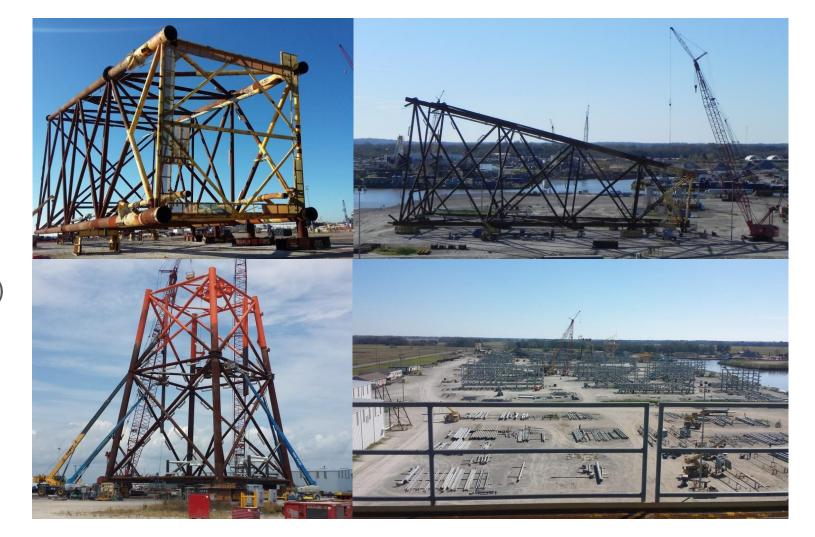

## Nené Field Development Project Phase 2A WHP4 Platform Refurbishment and

Transportation of pre-owned structure (Jacket and Deck)

**PROJECT** Refurbishment-Transportation of pre-owned structure (Jacket and Decks) of WHP4 Platform

Year: 2016/2017

Weight: 244 Ton

Customer: ENI CONGO S.A

NEW IBERIA YARD Louisiana (USA)

Congo Yard

Groppoli Workshop