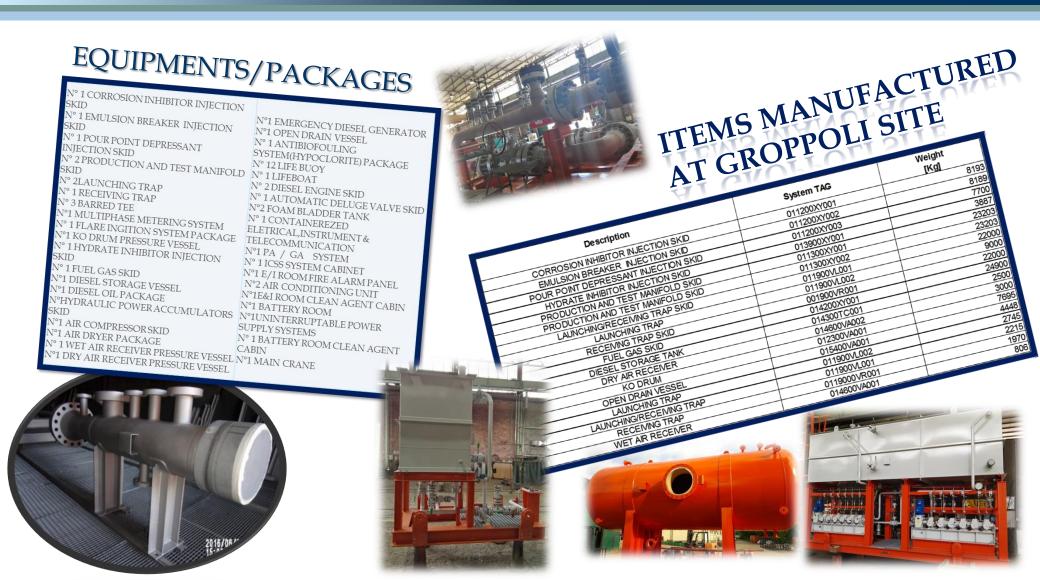

Year: 2016/2017

Weight: 244 Ton

Customer: ENI CONGO S.A

NEW IBERIA YARD Louisiana (USA)

Congo Yard

Groppoli Workshop