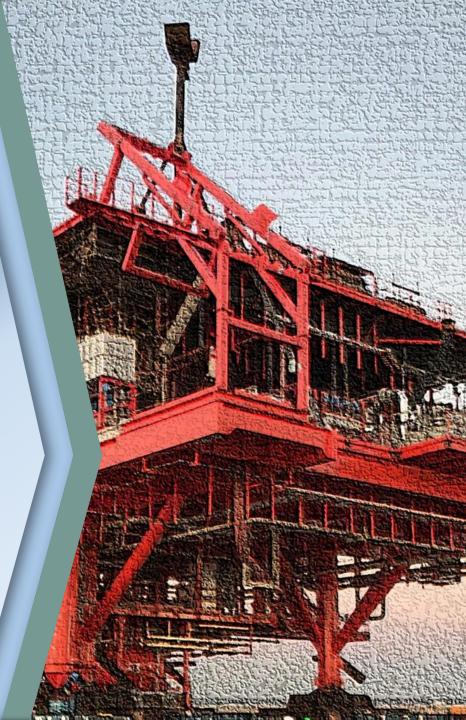

## Nené Field Development Project Phase 2A WHP4 Platform Refurbishment and

Transportation of pre-owned structure (Jacket and Deck)

**PROJECT** Refurbishment-Transportation of pre-owned structure (Jacket and Decks) of WHP4 Platform

**DESTINATION** Atlantic Ocean (Offshore Congo)

**SCOPE OF SUPPLY:** Engineering, procurement, construction, revamping of existing structures, transportation, topside installation, hook-up and commissioning of jacket, deck and flare

Year: 2016/2017

Weight: 244 Ton

Customer: ENI CONGO S.A

NEW IBERIA YARD Louisiana (USA)

Congo Yard

Groppoli Workshop