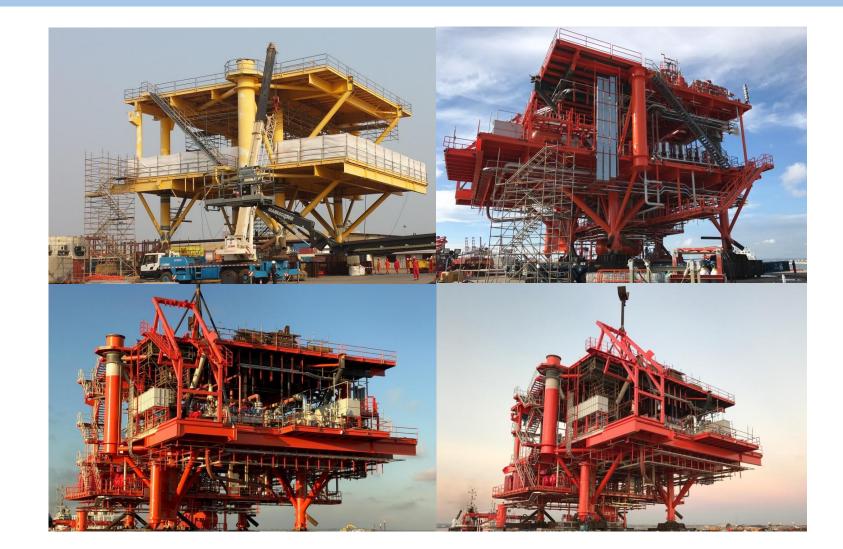

## Nené Field Development Project Phase 2A WHP4 Platform Refurbishment and

Transportation of pre-owned structure (Jacket and Deck)

**PROJECT** Refurbishment-Transportation of pre-owned structure (Jacket and Decks) of WHP4 Platform

**DESTINATION** Atlantic Ocean (Offshore Congo)

**SCOPE OF SUPPLY:** Engineering, procurement, construction, revamping of existing structures, transportation, topside installation, hook-up and commissioning of jacket, deck and flare

Year: 2016/2017

Weight: 244 Ton

Customer: ENI CONGO S.A

NEW IBERIA YARD Louisiana (USA)

Congo Yard

Groppoli Workshop