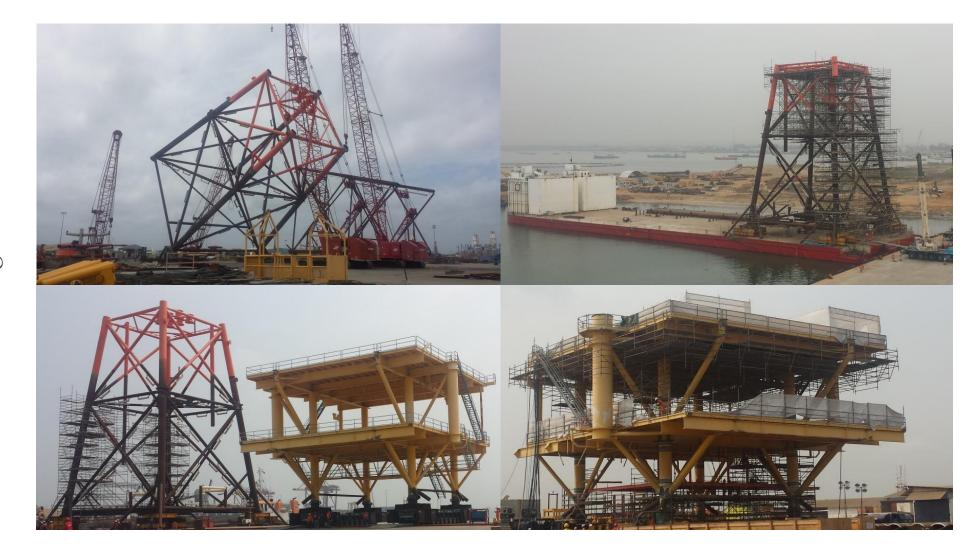

## Nené Field Development Project Phase 2A WHP4 Platform Refurbishment and

Transportation of pre-owned structure (Jacket and Deck)

**PROJECT** Refurbishment-Transportation of pre-owned structure (Jacket and Decks) of WHP4 Platform

**DESTINATION** Atlantic Ocean (Offshore Congo)

**SCOPE OF SUPPLY:** Engineering, procurement, construction, revamping of existing structures, transportation, topside installation, hook-up and commissioning of jacket, deck and flare

Year: 2016/2017

Weight: 244 Ton

Customer: ENI CONGO S.A

NEW IBERIA YARD Louisiana (USA)

Congo Yard

Groppoli Workshop