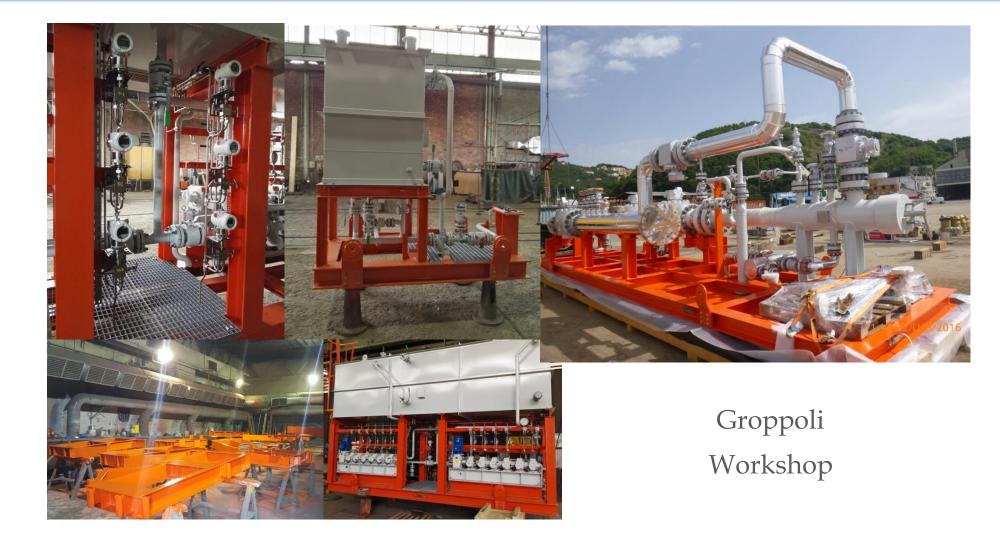

Year: 2016/2017

Weight: 244 Ton

Customer: ENI CONGO S.A

NEW IBERIA YARD Louisiana (USA)

Congo Yard

Groppoli Workshop