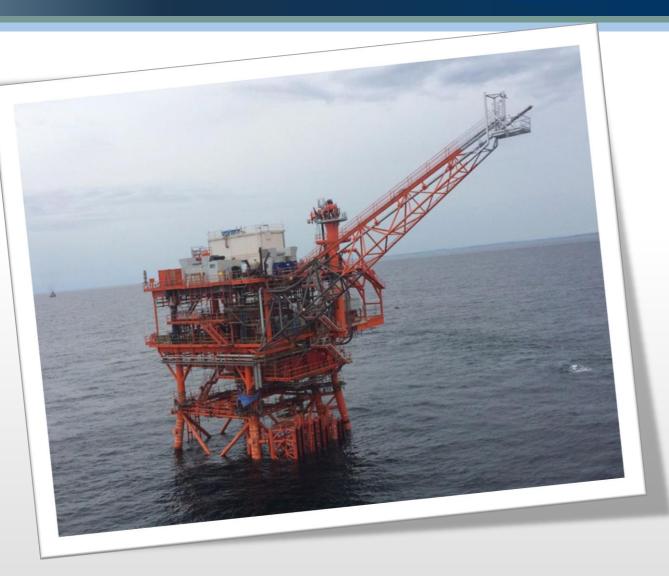

## Nené Field Development Project Phase 2A WHP4 Platform Refurbishment and

Transportation of pre-owned structure (Jacket and Deck)

**PROJECT** Refurbishment-Transportation of pre-owned structure (Jacket and Decks) of WHP4 Platform

**DESTINATION** Atlantic Ocean (Offshore Congo)

**SCOPE OF SUPPLY:** Engineering, procurement, construction, revamping of existing structures, transportation, topside installation, hook-up and commissioning of jacket, deck and flare

Year: 2016/2017

Weight: 244 Ton

Customer: ENI CONGO S.A

NEW IBERIA YARD Louisiana (USA)

Congo Yard

Groppoli Workshop