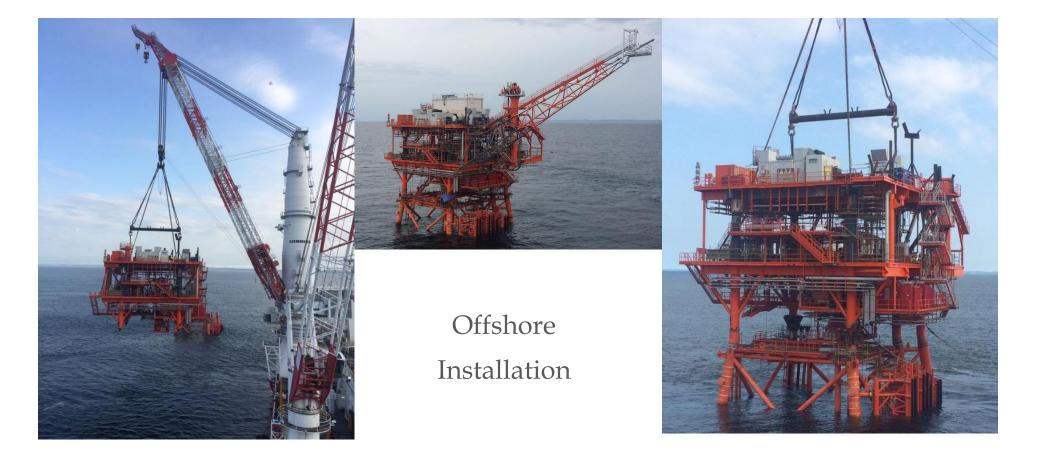

**DESTINATION** Atlantic Ocean (Offshore Congo)

**SCOPE OF SUPPLY:** Engineering, procurement, construction, revamping of existing structures, transportation, topside installation, hook-up and commissioning of jacket, deck and flare